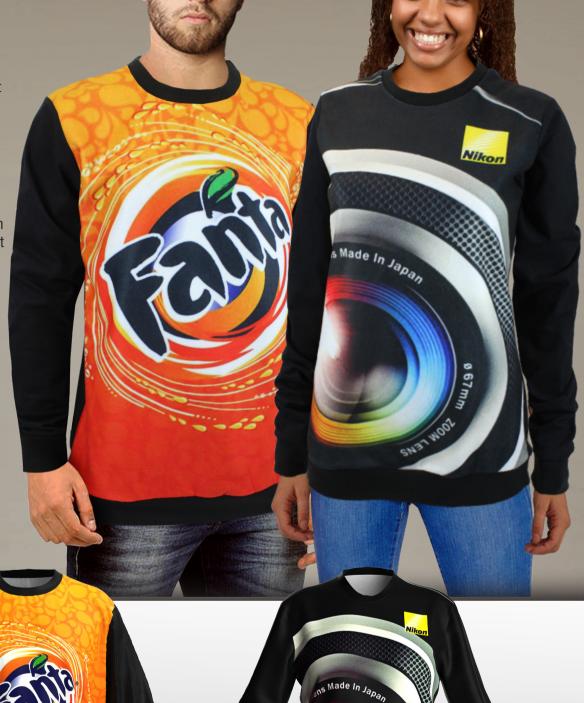

# STYLE GUIDE SWEATERS

Mens & Ladies Full colour Sweaters

Mens & Ladies
Ombre Sweaters

Mens & Ladies 50/50 Sweaters

The size and fit can vary from garment to garment, and material to material so the measurements shown above should be used as a guide only. Allow for a 1-2cm difference due to shrinkage and/or manufacturing.