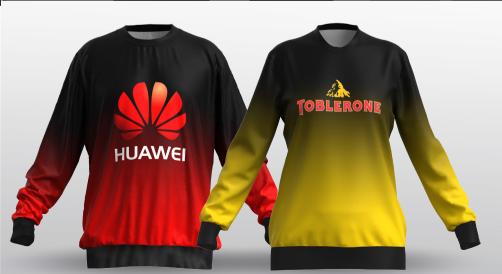

# **OMBRE SWEATERS**

Mens Ombre Sweater with sublimation print

APP331 240g/m brushed fleece

| HALF CHEST (CM) STANDARD FIT |    |    |    |     |     |     |     |  |
|------------------------------|----|----|----|-----|-----|-----|-----|--|
| S                            | М  | L  | XL | 2XL | 3XL | 4XL | 5XL |  |
| 55                           | 58 | 61 | 64 | 67  | 70  | 73  | 76  |  |

Ladies Ombre Sweater with sublimation print

APP332

240g/m brushed fleece

| ı | HALF CHEST (CM) STANDARD FIT |    |    |    |     |     |     |     |  |
|---|------------------------------|----|----|----|-----|-----|-----|-----|--|
| ı | S                            | М  | L  | XL | 2XL | 3XL | 4XL | 5XL |  |
| ı | 49                           | 52 | 55 | 58 | 61  | 64  | 67  | 70  |  |