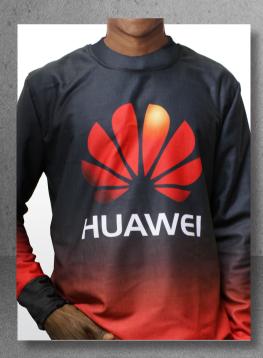

# **OMBRE SWEATERS**

Mens Ombre Sweater with sublimation print

APP331 240g/m brushed fleece

| HALF CHEST (CM) STANDARD FIT |    |    |    |     |     |     |     |  |
|------------------------------|----|----|----|-----|-----|-----|-----|--|
| S                            | М  | L  | XL | 2XL | 3XL | 4XL | 5XL |  |
| 55                           | 58 | 61 | 64 | 67  | 70  | 73  | 76  |  |

Ladies Ombre Sweater with sublimation print

APP332

240g/m brushed fleece

| ı | HALF CHEST (CM) STANDARD FIT |    |    |    |     |     |     |     |  |
|---|------------------------------|----|----|----|-----|-----|-----|-----|--|
| ı | S                            | М  | L  | XL | 2XL | 3XL | 4XL | 5XL |  |
| ı | 49                           | 52 | 55 | 58 | 61  | 64  | 67  | 70  |  |