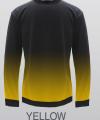

# **OMBRE SWEATERS**

Mens Ombre Sweater with sublimation print

APP331 240g/m brushed fleece

| HALF CHEST (CM) STANDARD FIT |    |    |    |     |     |     |     |  |
|------------------------------|----|----|----|-----|-----|-----|-----|--|
| S                            | М  | L  | XL | 2XL | 3XL | 4XL | 5XL |  |
| 55                           | 58 | 61 | 64 | 67  | 70  | 73  | 76  |  |

Ladies Ombre Sweater with sublimation print

APP332

240g/m brushed fleece

| ı | HALF CHEST (CM) STANDARD FIT |    |    |    |     |     |     |     |  |
|---|------------------------------|----|----|----|-----|-----|-----|-----|--|
| ı | S                            | М  | L  | XL | 2XL | 3XL | 4XL | 5XL |  |
| ı | 49                           | 52 | 55 | 58 | 61  | 64  | 67  | 70  |  |