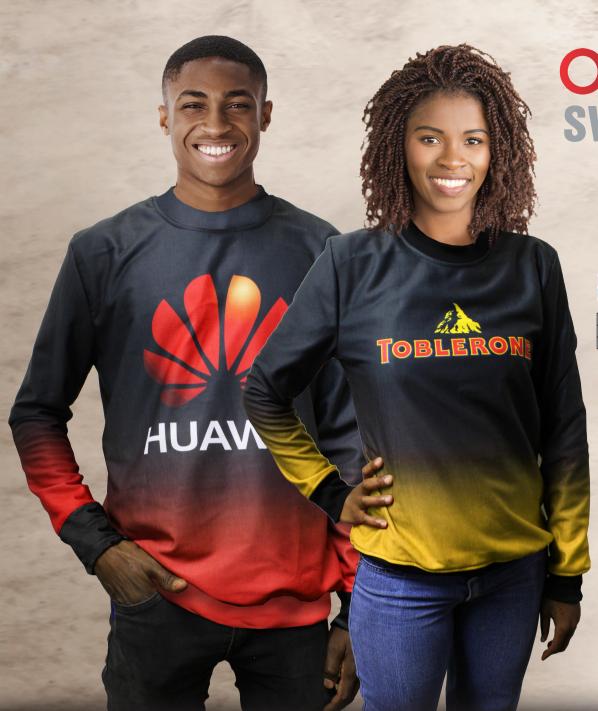

# **OMBRE SWEATERS**

Mens Ombre Sweater with sublimation print

APP331 240g/m brushed fleece

| HALF CHEST (CM) STANDARD FIT |    |    |    |     |     |     |     |  |
|------------------------------|----|----|----|-----|-----|-----|-----|--|
| S                            | М  | L  | XL | 2XL | 3XL | 4XL | 5XL |  |
| 55                           | 58 | 61 | 64 | 67  | 70  | 73  | 76  |  |

Ladies Ombre Sweater with sublimation print

APP332

240g/m brushed fleece

| ı | HALF CHEST (CM) STANDARD FIT |    |    |    |     |     |     |     |  |
|---|------------------------------|----|----|----|-----|-----|-----|-----|--|
| ı | S                            | М  | L  | XL | 2XL | 3XL | 4XL | 5XL |  |
| ı | 49                           | 52 | 55 | 58 | 61  | 64  | 67  | 70  |  |