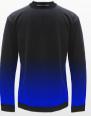

# **OMBRE SWEATERS**

Mens Ombre Sweater with sublimation print

APP331 240g/m brushed fleece

| HALF CHEST (CM) STANDARD FIT |    |    |    |     |     |     |     |  |
|------------------------------|----|----|----|-----|-----|-----|-----|--|
| S                            | М  | L  | XL | 2XL | 3XL | 4XL | 5XL |  |
| 55                           | 58 | 61 | 64 | 67  | 70  | 73  | 76  |  |