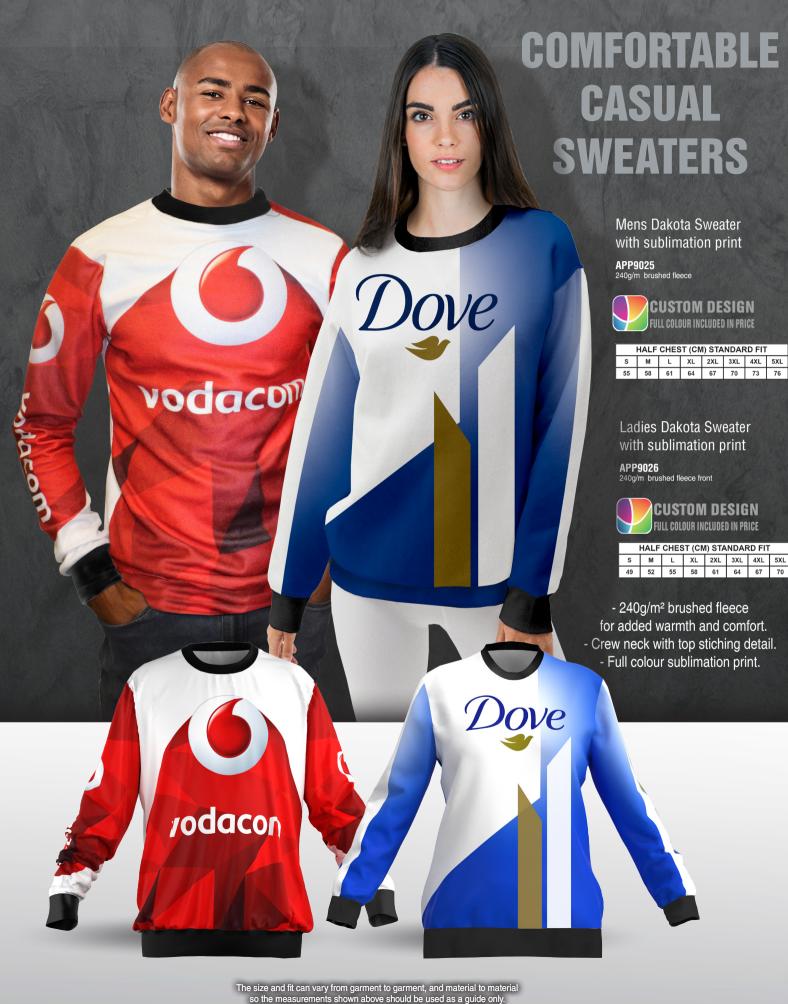

# Dove

# **OMBRE SWEATERS**

Mens Ombre Sweater with sublimation print

APP331 240g/m brushed fleece

| HALF CHEST (CM) STANDARD FIT |    |    |    |     |     |     |     |  |
|------------------------------|----|----|----|-----|-----|-----|-----|--|
| S                            | М  | L  | XL | 2XL | 3XL | 4XL | 5XL |  |
| 55                           | 58 | 61 | 64 | 67  | 70  | 73  | 76  |  |

Ladies Ombre Sweater with sublimation print

APP332

240g/m brushed fleece

| ı | HALF CHEST (CM) STANDARD FIT |    |    |    |     |     |     |     |  |
|---|------------------------------|----|----|----|-----|-----|-----|-----|--|
| ı | S                            | М  | L  | XL | 2XL | 3XL | 4XL | 5XL |  |
| ı | 49                           | 52 | 55 | 58 | 61  | 64  | 67  | 70  |  |