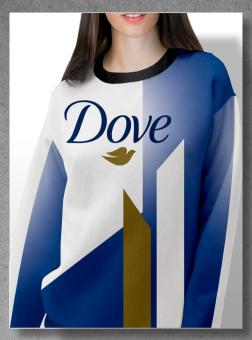

# Dove

# **OMBRE SWEATERS**

Mens Ombre Sweater with sublimation print

APP331 240g/m brushed fleece

| HALF CHEST (CM) STANDARD FIT |    |    |    |     |     |     |     |  |
|------------------------------|----|----|----|-----|-----|-----|-----|--|
| S                            | М  | L  | XL | 2XL | 3XL | 4XL | 5XL |  |
| 55                           | 58 | 61 | 64 | 67  | 70  | 73  | 76  |  |

Ladies Ombre Sweater with sublimation print

APP332

240g/m brushed fleece

| ı | HALF CHEST (CM) STANDARD FIT |    |    |    |     |     |     |     |  |
|---|------------------------------|----|----|----|-----|-----|-----|-----|--|
| ı | S                            | М  | L  | XL | 2XL | 3XL | 4XL | 5XL |  |
| ı | 49                           | 52 | 55 | 58 | 61  | 64  | 67  | 70  |  |