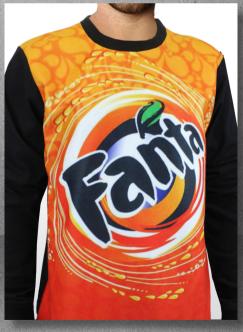

# **OMBRE SWEATERS**

Mens Ombre Sweater with sublimation print

APP331 240g/m brushed fleece

| HALF CHEST (CM) STANDARD FIT |    |    |    |     |     |     |     |  |
|------------------------------|----|----|----|-----|-----|-----|-----|--|
| S                            | М  | L  | XL | 2XL | 3XL | 4XL | 5XL |  |
| 55                           | 58 | 61 | 64 | 67  | 70  | 73  | 76  |  |

Ladies Ombre Sweater with sublimation print

APP332

240g/m brushed fleece

| ı | HALF CHEST (CM) STANDARD FIT |    |    |    |     |     |     |     |  |
|---|------------------------------|----|----|----|-----|-----|-----|-----|--|
| ı | S                            | М  | L  | XL | 2XL | 3XL | 4XL | 5XL |  |
| ı | 49                           | 52 | 55 | 58 | 61  | 64  | 67  | 70  |  |