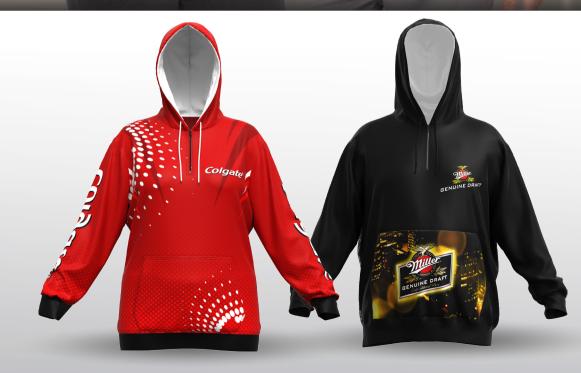

Ladies Brix Sublimated Hooded Sweater With 1/4 Zip

240g/m² brushed fleece

|                          | HALF CHEST (CM) STANDARD FIT |    |    |    |    |    |    |  |  |  |
|--------------------------|------------------------------|----|----|----|----|----|----|--|--|--|
| S M L XL 2XL 3XL 4XL 5XL |                              |    |    |    |    |    |    |  |  |  |
| 51                       | 54                           | 57 | 60 | 63 | 66 | 69 | 72 |  |  |  |

Mens Brix Sublimated Hooded Sweater With 1/4 Zip

APP9027 240g/m² brushed fleece

|    | HALF CHEST (CM) STANDARD FIT |    |    |     |     |     |     |  |  |
|----|------------------------------|----|----|-----|-----|-----|-----|--|--|
| S  | М                            | L  | XL | 2XL | 3XL | 4XL | 5XL |  |  |
| 54 | 57                           | 60 | 63 | 66  | 69  | 72  | 75  |  |  |