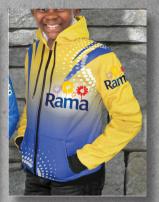

Mens Brix Sublimated Hooded Sweater With 1/4 Zip

APP9027 240g/m² brushed fleece

|    | HALF CHEST (CM) STANDARD FIT |    |    |     |     |     |     |  |  |
|----|------------------------------|----|----|-----|-----|-----|-----|--|--|
| S  | М                            | L  | XL | 2XL | 3XL | 4XL | 5XL |  |  |
| 54 | 57                           | 60 | 63 | 66  | 69  | 72  | 75  |  |  |