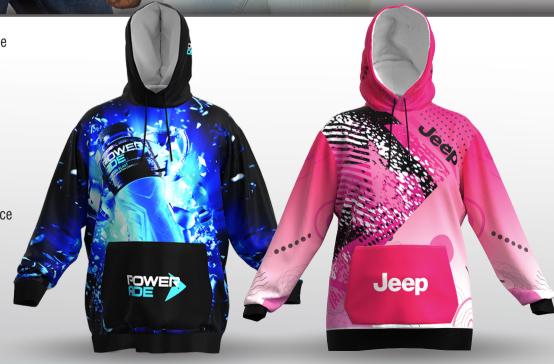

# MENS & LADIES BRUSHED FLEECE

Mens Lyrik Sublimated Brushed Fleece Hooded Sweater