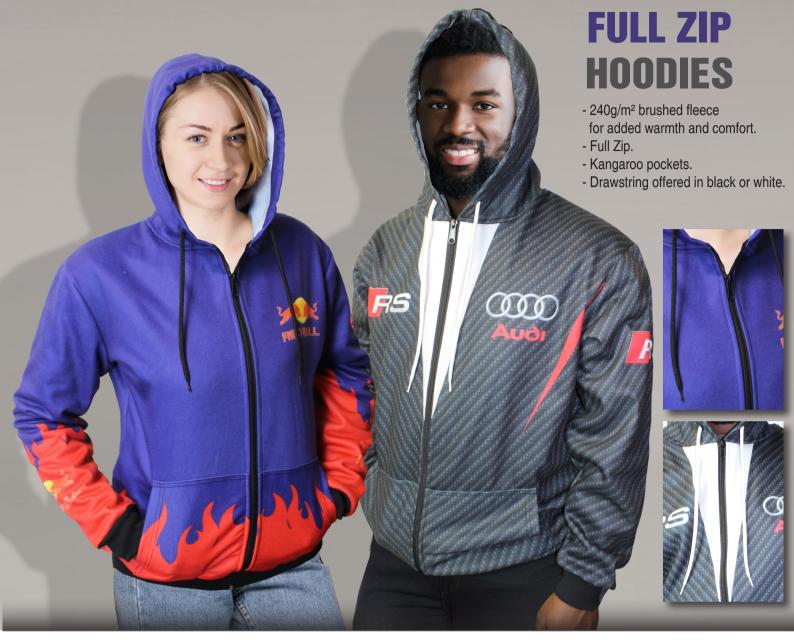

# MENS & LADIES BRUSHED FLEECE

Mens Lyrik Sublimated Brushed Fleece Hooded Sweater

# APP8014

AFF0U14 Mna/m² hrushad flagos

| HALF CHEST (CM) STANDARD FIT |    |    |    |     |     |     |     |
|------------------------------|----|----|----|-----|-----|-----|-----|
| s                            | М  | L  | XL | 2XL | 3XL | 4XL | 5XL |
| 54                           | 57 | 60 | 63 | 66  | 69  | 72  | 75  |