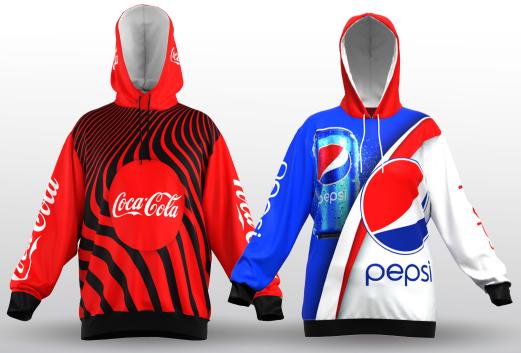

Mens Henly Sublimated Hooded Sweater with Zip

240g/m² brushed fleece

| HALF CHEST (CM) STANDARD FIT |    |    |    |     |     |     |     |  |
|------------------------------|----|----|----|-----|-----|-----|-----|--|
| s                            | М  | L  | XL | 2XL | 3XL | 4XL | 5XL |  |
| 54                           | 57 | 60 | 63 | 66  | 69  | 72  | 75  |  |