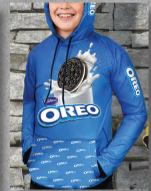

Mens Henly Sublimated Hooded Sweater with Zip

240g/m² brushed fleece

| HALF CHEST (CM) STANDARD FIT |    |    |    |     |     |     |     |  |
|------------------------------|----|----|----|-----|-----|-----|-----|--|
| s                            | М  | L  | XL | 2XL | 3XL | 4XL | 5XL |  |
| 54                           | 57 | 60 | 63 | 66  | 69  | 72  | 75  |  |