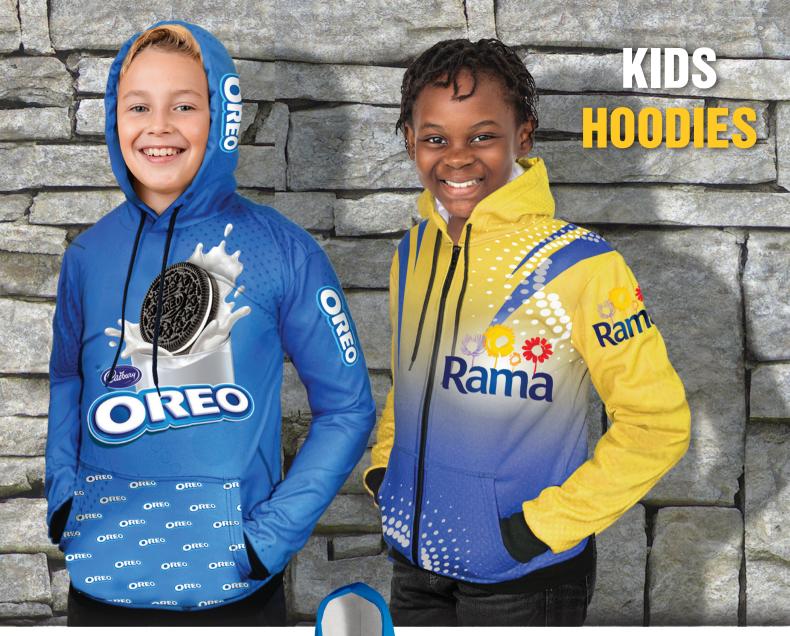

Kids Sublimated Brushed Fleece **Hooded Sweater** 

APP324 240g/m² brushed fleece

| HALF CHEST (CM) STANDARD FIT |     |     |      |       |       |  |  |  |
|------------------------------|-----|-----|------|-------|-------|--|--|--|
| 3-4                          | 5-6 | 7-8 | 9-10 | 11-12 | 13-14 |  |  |  |
| 37                           | 39  | 42  | 45   | 47    | 50    |  |  |  |

Kids Sublimated Brushed Fleece Zip Up Hooded Sweater

# APP325

240g/m² brushed fleece

| HALF CHEST (CM) STANDARD FIT |     |     |      |       |       |  |  |  |
|------------------------------|-----|-----|------|-------|-------|--|--|--|
| 3-4                          | 5-6 | 7-8 | 9-10 | 11-12 | 13-14 |  |  |  |
| 39                           | 42  | 45  | 48   | 51    | 54    |  |  |  |