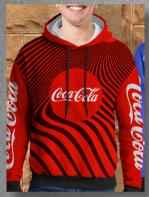

# MENS & LADIES BRUSHED FLEECE

Mens Lyrik Sublimated Brushed Fleece Hooded Sweater

# APP8014

AFF0U14 Mna/m² hrushad flagos

| HALF CHEST (CM) STANDARD FIT |    |    |    |     |     |     |     |
|------------------------------|----|----|----|-----|-----|-----|-----|
| s                            | М  | L  | XL | 2XL | 3XL | 4XL | 5XL |
| 54                           | 57 | 60 | 63 | 66  | 69  | 72  | 75  |