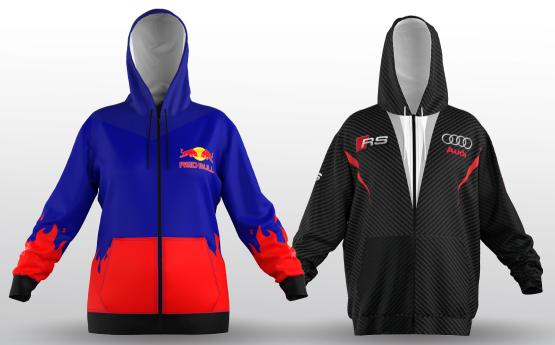

# MENS & LADIES BRUSHED FLEECE

Mens Lyrik Sublimated Brushed Fleece Hooded Sweater

# APP8014

AFF0U14 Mna/m² hrushad flagos

| HALF CHEST (CM) STANDARD FIT |    |    |    |     |     |     |     |
|------------------------------|----|----|----|-----|-----|-----|-----|
| s                            | М  | L  | XL | 2XL | 3XL | 4XL | 5XL |
| 54                           | 57 | 60 | 63 | 66  | 69  | 72  | 75  |