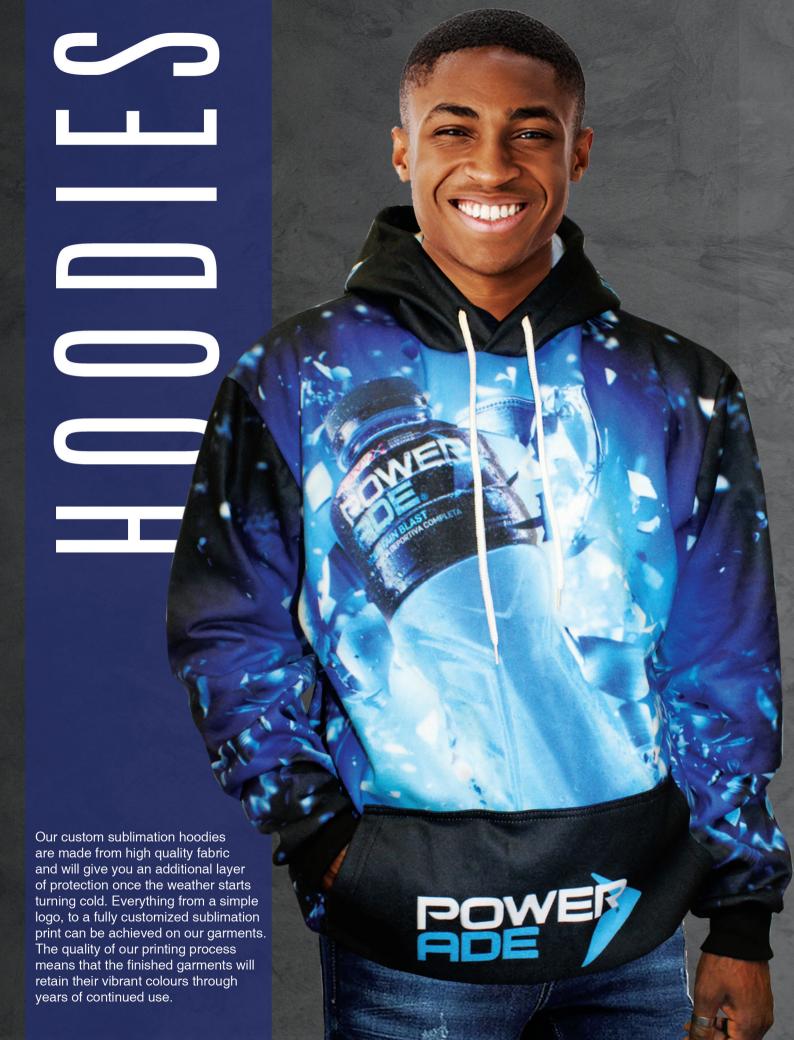

# MENS & LADIES BRUSHED FLEECE

Mens Lyrik Sublimated Brushed Fleece Hooded Sweater

# APP8014

AFF0U14 Mna/m² hrushad flagos

| HALF CHEST (CM) STANDARD FIT |    |    |    |     |     |     |     |
|------------------------------|----|----|----|-----|-----|-----|-----|
| s                            | М  | L  | XL | 2XL | 3XL | 4XL | 5XL |
| 54                           | 57 | 60 | 63 | 66  | 69  | 72  | 75  |