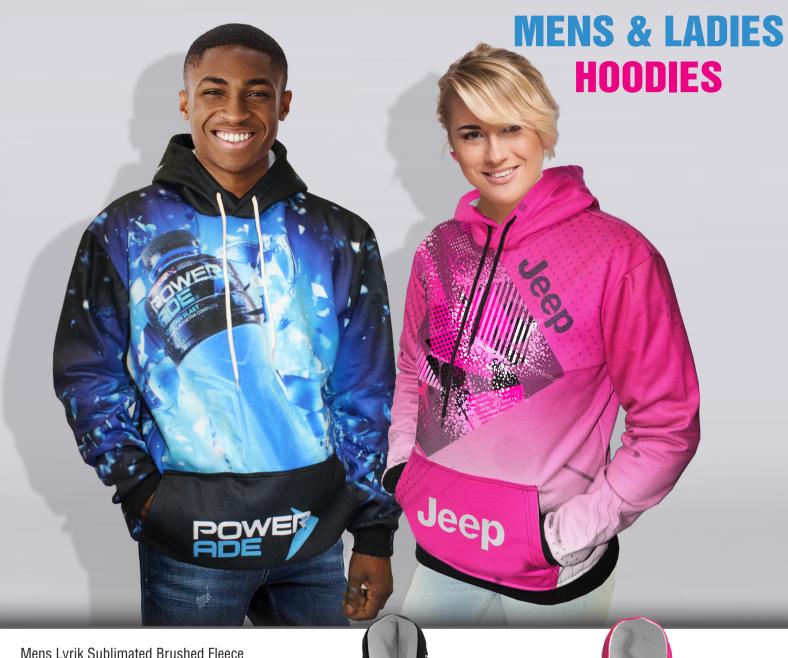

# MENS & LADIES BRUSHED FLEECE

Mens Lyrik Sublimated Brushed Fleece Hooded Sweater