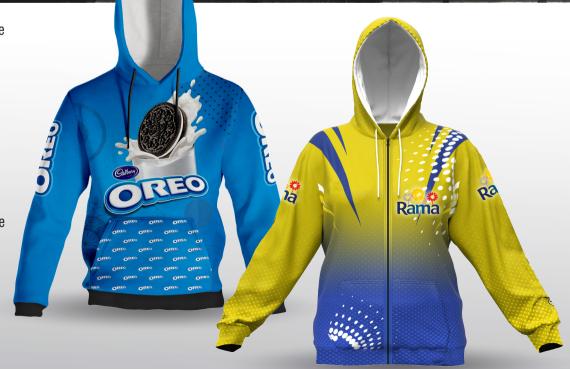

Kids Sublimated Brushed Fleece **Hooded Sweater** 

APP324 240g/m² brushed fleece

| HALF CHEST (CM) STANDARD FIT |     |     |      |       |       |  |  |  |
|------------------------------|-----|-----|------|-------|-------|--|--|--|
| 3-4                          | 5-6 | 7-8 | 9-10 | 11-12 | 13-14 |  |  |  |
| 37                           | 39  | 42  | 45   | 47    | 50    |  |  |  |

Kids Sublimated Brushed Fleece Zip Up Hooded Sweater

# APP325

240g/m² brushed fleece

| HALF CHEST (CM) STANDARD FIT |     |     |      |       |       |  |  |  |
|------------------------------|-----|-----|------|-------|-------|--|--|--|
| 3-4                          | 5-6 | 7-8 | 9-10 | 11-12 | 13-14 |  |  |  |
| 39                           | 42  | 45  | 48   | 51    | 54    |  |  |  |