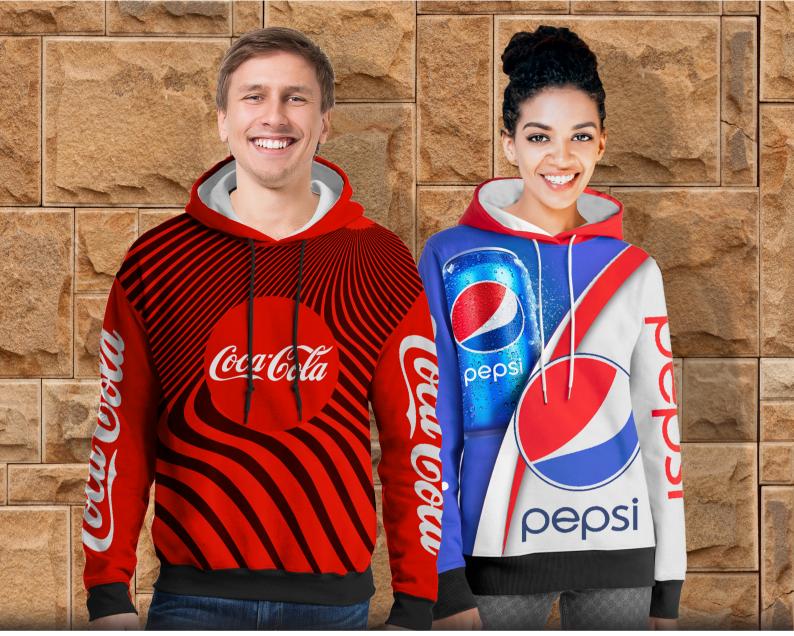

Mens Henly Sublimated Hooded Sweater with Zip

240g/m² brushed fleece

| HALF CHEST (CM) STANDARD FIT |    |    |    |     |     |     |     |  |
|------------------------------|----|----|----|-----|-----|-----|-----|--|
| s                            | М  | L  | XL | 2XL | 3XL | 4XL | 5XL |  |
| 54                           | 57 | 60 | 63 | 66  | 69  | 72  | 75  |  |