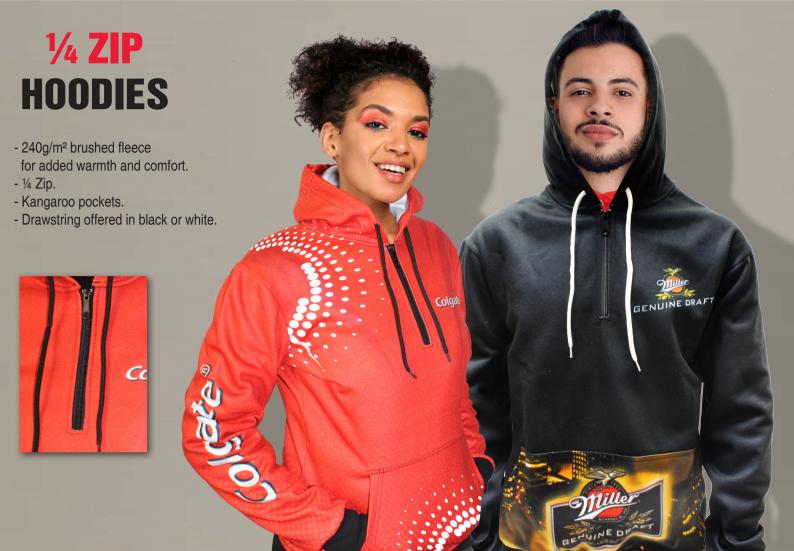

Ladies Brix Sublimated Hooded Sweater With 1/4 Zip

240g/m² brushed fleece

|                          | HALF CHEST (CM) STANDARD FIT |    |    |    |    |    |    |  |  |  |
|--------------------------|------------------------------|----|----|----|----|----|----|--|--|--|
| S M L XL 2XL 3XL 4XL 5XL |                              |    |    |    |    |    |    |  |  |  |
| 51                       | 54                           | 57 | 60 | 63 | 66 | 69 | 72 |  |  |  |

Mens Brix Sublimated Hooded Sweater With 1/4 Zip

APP9027 240g/m² brushed fleece

|    | HALF CHEST (CM) STANDARD FIT |    |    |     |     |     |     |  |  |
|----|------------------------------|----|----|-----|-----|-----|-----|--|--|
| S  | М                            | L  | XL | 2XL | 3XL | 4XL | 5XL |  |  |
| 54 | 57                           | 60 | 63 | 66  | 69  | 72  | 75  |  |  |