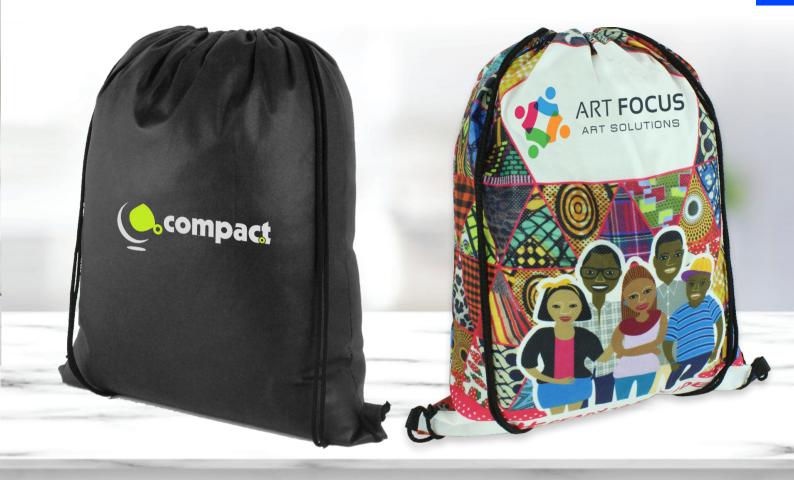

### BAG1019 Bria Drawstring Bag

non-woven | 330(w) 440(h)

#### BAG009 Venus Drawstring Bag non-woven | 330(w) 440(h)