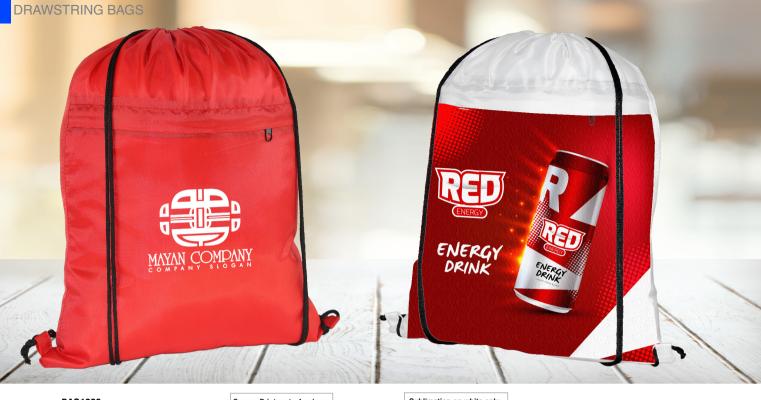

# SCREEN PRINT VS SUBLIMATION PRINT

rowstring BAGS

## Screen Print **ADVANTAGES**

Multimedia Your business tag line here

- Cost effective printing option Ideal for solid logos and large prints
- Print can be pantone matched

## Sublimation Print **ADVANTAGES**

- Full colour edge to edge branding
- Ideal for intricate logos
- Bag, logos and graphics can be pantone matched





#### BAG1023 Dekan Drawstring Bag (with zip compartment) 210D | 330(w) 440(h)



Screen Print up to 4 colours



#### Sublimation on white only



Bag611 Dekan Drawstring Bag with full colour pocket 210D | 330(w) 440(h)





BAG078 Drew Drawstring Bag 210D | 330(w) 440(h



Screen print up to 4 colours

BAG079 Splash Drawstring Bag 210D | 330(w) 440(h







### BAG1019 Bria Drawstring Bag

non-woven | 330(w) 440(h)





#### BAG009 Venus Drawstring Bag non-woven | 330(w) 440(h)



### **Important Information**

Logos, trademarks and names printed on products are purely for illustrative purposes. They are the property of their owners and represent no endorsement of this flyer or its content. The artworks, designs, logos and trademarks displayed in this flyer are reproduced only as exampl