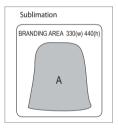

## Sublimation Print **ADVANTAGES**

- Full colour edge to edge branding
- Ideal for intricate logos
- Bag, logos and graphics can be pantone matched

#### Sublimation on white only

Bag611 Dekan Drawstring Bag with full colour pocket 210D | 330(w) 440(h)

BAG078 Drew Drawstring Bag 210D | 330(w) 440(h

Screen print up to 4 colours

BAG079 Splash Drawstring Bag 210D | 330(w) 440(h