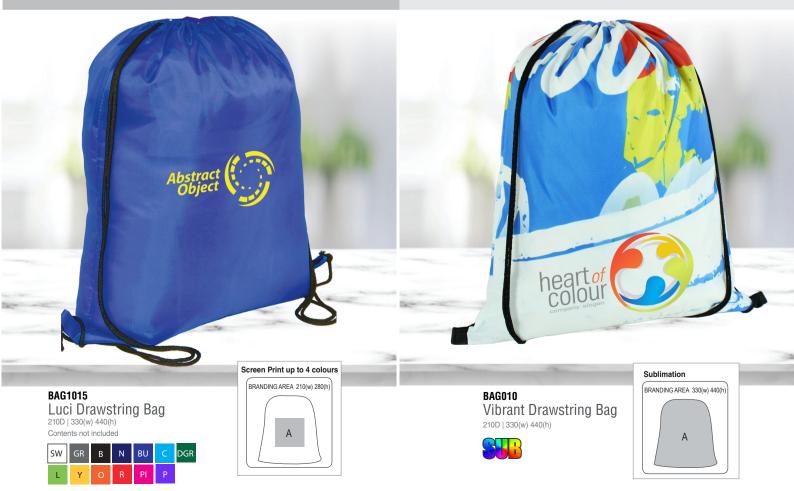

#### BAG1023 Dekan Drawstring Bag (with zip compartment) 210D | 330(w) 440(h)

Screen Print up to 4 colours

#### Sublimation on white only

Bag611 Dekan Drawstring Bag with full colour pocket 210D | 330(w) 440(h)

BAG078 Drew Drawstring Bag 210D | 330(w) 440(h

Screen print up to 4 colours

BAG079 Splash Drawstring Bag 210D | 330(w) 440(h