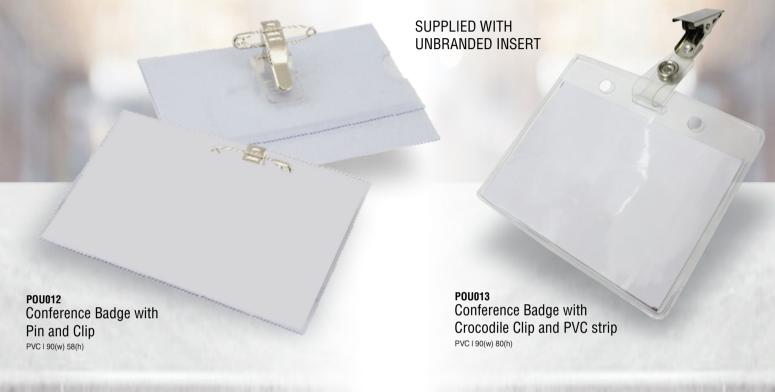

A crucial part of the 'new normal' to easily identify staff members and students while wearing their face masks.