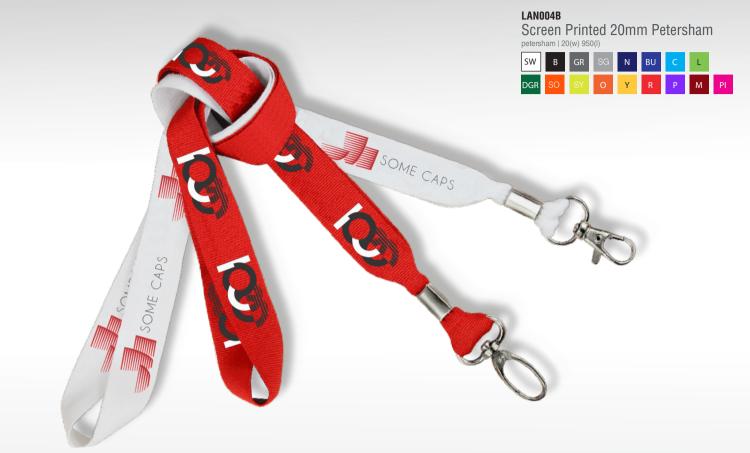

02a

Black Concept Badge With Magnet plastic 20(w) 10(h)

#### NAME1003b

Black Concept Badge With Pin plastic 20(w) 10(h)



#### NAME1004a

Black Process Badge With Magnet plastic 50(w) 10(h)

#### NAME1004b

Black Process Badge With Pin

plastic 50(w) 10(h)



#### NAME011a

Gold Concept Badge With Magnet plastic 20(w) 10(h)

#### NAMEO11b

Gold Concept Badge With Pin

plastic 20(w) 10(h)



#### NAME013a

Gold Process Badge With Magnet plastic 50(w) 10(h)

#### NAME013b

Gold Process Badge With Pin

plastic 50(w) 10(h)



#### NAME012a

Silver Concept Badge With Magnet

#### NAME012b

Silver Concept Badge With Pin plastic 20(w) 10(h)



#### NAME014a

Silver Process Badge With Magnet plastic 50(w) 10(h)

#### NAME014b

Silver Process Badge With Pin

plastic 50(w) 10(h)



## Lanyards





# Budget **ID Solutions**







LOCK PACKET