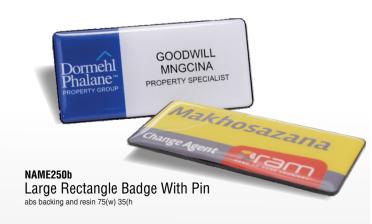

## TUMI HOMOEOPATHIC ADVISOR NAME251b Rectangle Badge With Pin abs backing and resin 65(w) 25(h)

NAME251a Rectangle Badge With Magnet abs backing and resin 65(w) 25(h)

abs backing and resin 75(w) 35(h)