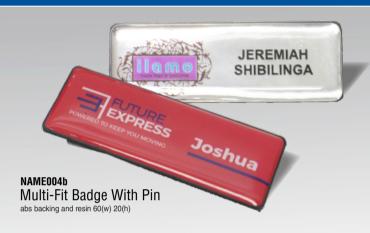

## TUMI HOMOEOPATHIC ADVISOR NAME251b Rectangle Badge With Pin abs backing and resin 65(w) 25(h)

NAME251a Rectangle Badge With Magnet abs backing and resin 65(w) 25(h)

abs backing and resin 75(w) 35(h)